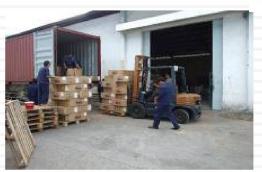

### **Advanced facilities**

18,500 sqm of office & warehouse at 145 -147 Nguyen Tat Thanh Str, District 4, HCMC

# Advanced facilities: Warehouse, depot, tractors, ...

Storage warehouse

Well-equipped depot