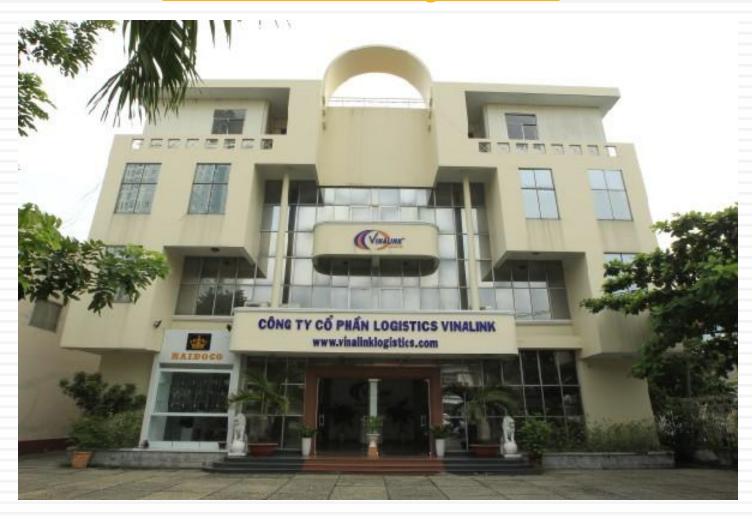

#### **HEAD OFFICE:**

145 – 147 Nguyen Tat Thanh Str, District 4, Ho Chi Minh City, Vietnam Tel: (84-8) 3825 5389 - Fax: (84-8) 3940 5331

Email: headoffice@vinalinklogistics.com

### **About us**

- Leading forwarding and logistics services provider in Vietnam
- □ Established since September 01, 1999
- Capital: VND 90 billions
- Aug 2009 : 9,000,000 shares VNL was legally listed on Hochiminh City Stock Exchange (HOSE)
- Experienced and well-trained personnels
- □ Facilities: 2,500 m2 of office building; 16,000 m2 of warehouse; 15,000m2 of depot and over 40 tractor units
- Worldwide partners and associate networks

### **Advanced facilities**

18,500 sqm of office & warehouse at 145 -147 Nguyen Tat Thanh Str, District 4, HCMC