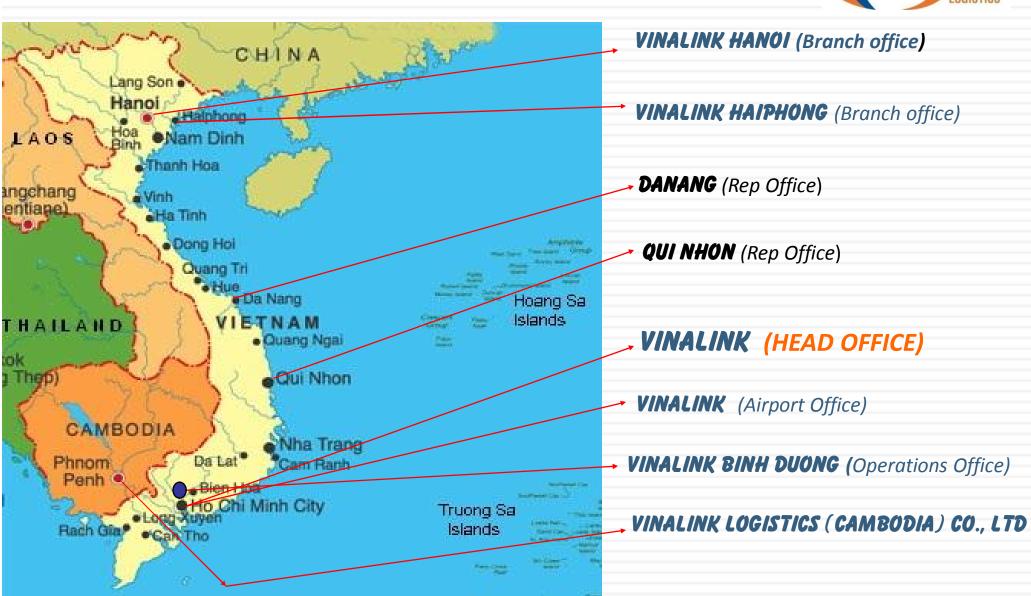

### **COMPANY PROFILE**



- Dedication
- Reliability
- Effectiveness











We link - We succeed

2015

#### **HEAD OFFICE:**

145 – 147 Nguyen Tat Thanh Str, District 4, Ho Chi Minh City, Vietnam Tel: (84-8) 3825 5389 - Fax: (84-8) 3940 5331

Email: headoffice@vinalinklogistics.com





### **About us**



- Leading forwarding and logistics services provider in Vietnam
- □ Established since September 01, 1999
- Capital: VND 90 billions
- Aug 2009 : 9,000,000 shares VNL was legally listed on Hochiminh City Stock Exchange (HOSE)
- Experienced and well-trained personnels
- □ Facilities: 2,500 m2 of office building; 16,000 m2 of warehouse; 15,000m2 of depot and over 40 tractor units
- Worldwide partners and associate networks

### **OFFICES & BRANCHES**





### **Advanced facilities**



18,500 sqm of office & warehouse at 145 -147 Nguyen Tat Thanh Str, District 4, HCMC



# Advanced facilities: Warehouse, depot, tractors, ...







Storage warehouse







Well-equipped depot

### **Association Member**













### Investment





Contributed capital in joint venture of KONOIKE VINA (9.15% of capital)



Co-operation with Freight Consolidators (Singapore), contributed capital in joint venture of F.C Vietnam (51% of capital).

GSA for: WORLD CARGO







Co-operation with Freight Consolidators (Singapore), contributed capital in joint venture of LCM (49% of capital) as GSA for Cargolux Airlines



Contributed capital in joint venture of **RCL Vietnam** (45% of capital)



Invested 30% of capital



Invested 49% of capital

### **Prize