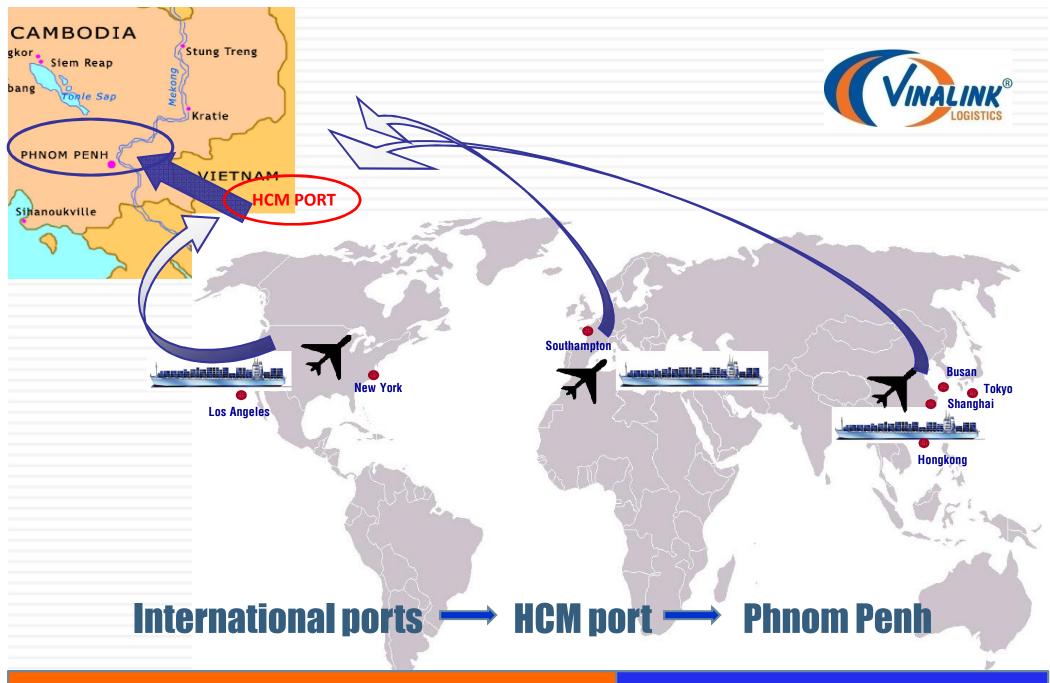

### **TRUCKING & CROSS BORDER**

- ✓ Domestics transportation by lorry and container truck
- ✓ Consolidation services ex HCMCFS to PNH CFS
- ✓ Cross border services between Vietnam and Cambodia by lorry and container truck
- ✓ Customs clearance at border