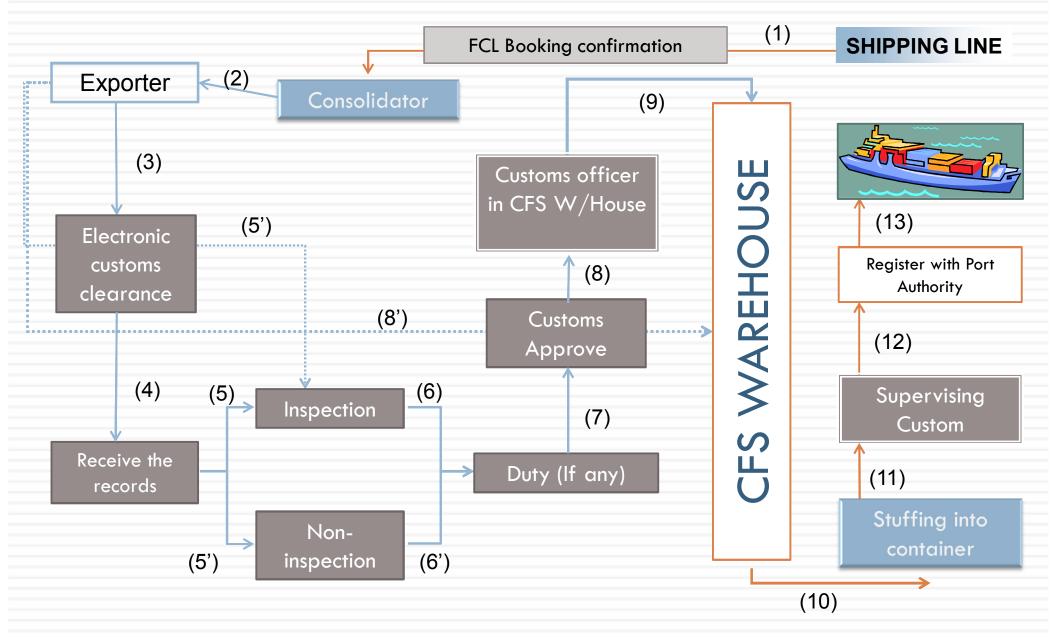

handling
- ✓ Couriers Services (documents, sample, commecial cargo)
- ✓ AOG (Aircraft On Ground) service
- ✓ Special cargo handling: dangerous, perishable cargoes, oversized-overweight cargoes, aircraft parts, personal effects, etc.

### **AIRFREIGHT**



- Additional services for seafood:
  - Packing at warehouse or airport by foam box/container
  - Pick up by freezer
  - Arrange the dry-ice & foam box
  - Control and record quality product from warehouse to airport
- Capabilities: Extensive global Agent Network, Strategic Partners:













### **SEAFREIGHT**



- ✓ Ocean Freight: FCL, LCL Services (Outbound & Inbound)
- ✓ Consolidation/Import de-Consolidation Services
- ✓ Transit Shipment
- ✓ Customs Brokerage
- ✓ Door to door delivery









### **CONSOLIDATION EXPORT PROCESS**



### **SEAFREIGHT**



Global NVOCC under brand name as VINACONSOL



### **OUTBOUND**

#### Special handling:

- Taking pictures 6 sides of pallets
- Scanning code
- Daily reporting
- Matching special local charges at destination









### **SEAFREIGHT**



#### **INBOUND**

#### **Special handling:**

- Taking pictures carefully for each shipment when unstuffing at CFS warehouse
  - Supervising consol box strictly
  - Sending arrival notice early
  - Delivering D/O quickly



### **TRUCKING & CROSS BORDER**





- ✓ Domestics transportation by lorry and container truck
- ✓ Consolidation services ex HCMCFS to PNH CFS
- ✓ Cross border services between Vietnam and Cambodia by lorry and container truck
- ✓ Customs clearance at border





### **LOGISTICS & LOCAL HANDLING**



\$\frac{\ca