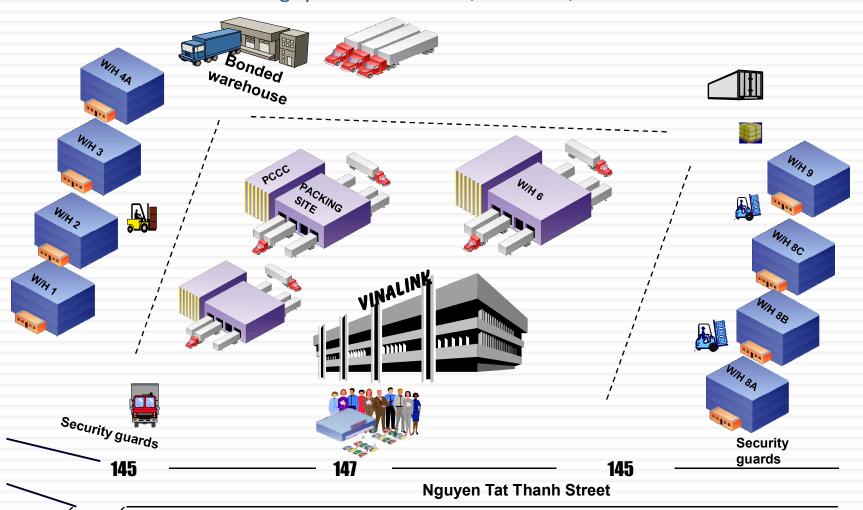

### **Advanced facilities**

18,500 sqm of office & warehouse at 145 -147 Nguyen Tat Thanh Str, District 4, HCMC

# Advanced facilities: Warehouse, depot, tractors, ...

Storage warehouse

Well-equipped depot

### **WAREHOUSING SERVICES**

VINALINK® LOGISTICS

- **✓** Bonded warehouse services
- ✓ General warehouse & distribution services
- ✓ Mortgaged cargo management services for Banks