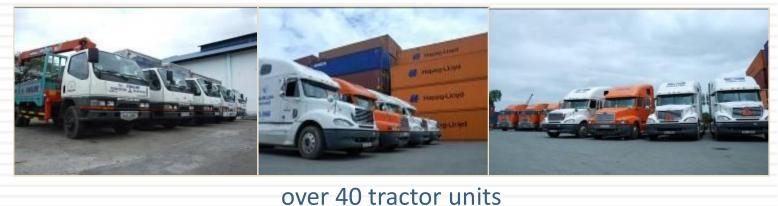

### **About us**

- Leading forwarding and logistics services provider in Vietnam
- □ Established since September 01, 1999
- Capital: VND 90 billions
- Aug 2009 : 9,000,000 shares VNL was legally listed on Hochiminh City Stock Exchange (HOSE)
- Experienced and well-trained personnels
- □ Facilities: 2,500 m2 of office building; 16,000 m2 of warehouse; 15,000m2 of depot and over 40 tractor units
- Worldwide partners and associate networks

# Advanced facilities: Warehouse, depot, tractors, ...

Storage warehouse

Well-equipped depot