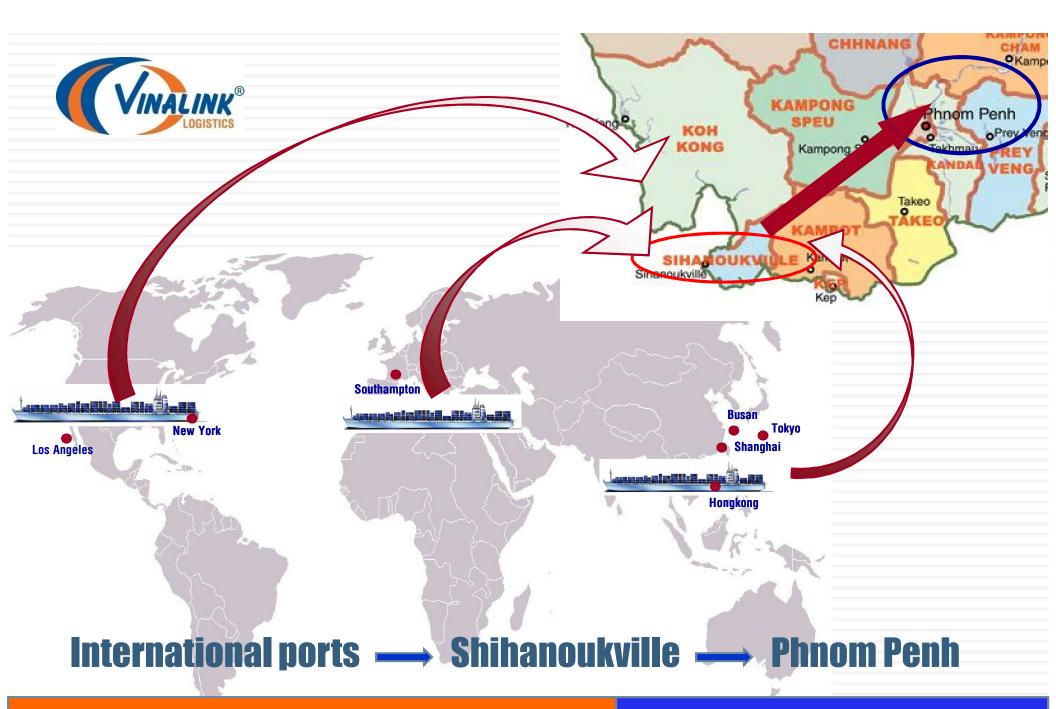

### **TRUCKING & CROSS BORDER**

- ✓ Domestics transportation by lorry and container truck
- ✓ Consolidation services ex HCMCFS to PNH CFS
- ✓ Cross border services between Vietnam and Cambodia by lorry and container truck
- ✓ Customs clearance at border