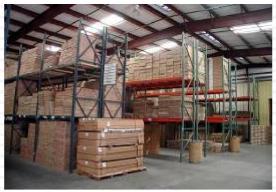

### **Advanced facilities**

18,500 sqm of office & warehouse at 145 -147 Nguyen Tat Thanh Str, District 4, HCMC

# Advanced facilities: Warehouse, depot, tractors, ...

Storage warehouse

Well-equipped depot